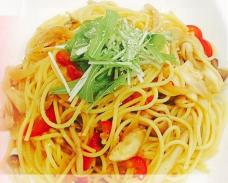

### ナポリタン 550円 (税込594円) セット (飲み物・デザート or サラダ付) 730円 (税込788円)

きのこスパゲッティ 550円 (税込594円) セット (飲み物・デザート or サラダ付) 730円 (税込788円)

カレーライス 500円 (税込540円) セット (飲み物・デザート or サラダ付) 680円 (税込734円)

インガレー 650円 (税込702円) セット (飲み物・デザート or サラダ付) 830円 (税込896円)