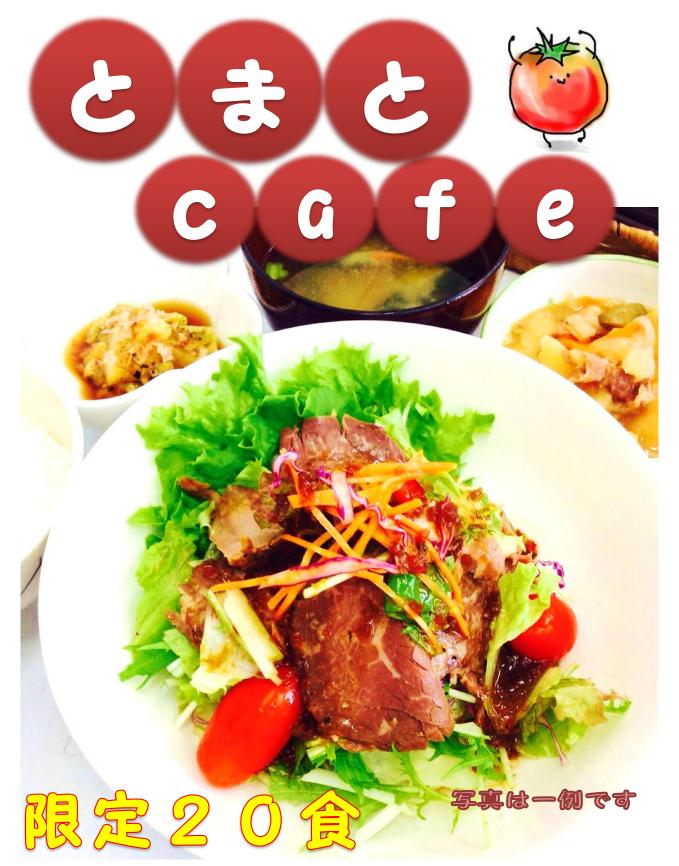

## とまと cafe

お店の名前の由来:健康的で親しみのある野菜の名前にし

てみました~(\*^\_\_^\*) ちなみに、ハットリ君のカラクリ時計 近くにある『たまねぎ cafe』も宜しく お願いします♪

ようこそとまと cafe へ、ご来店ありがとうございます。 店内ごゆっくりお寛ぎください。 今日の一日、あなたにもイイことがありますように♪